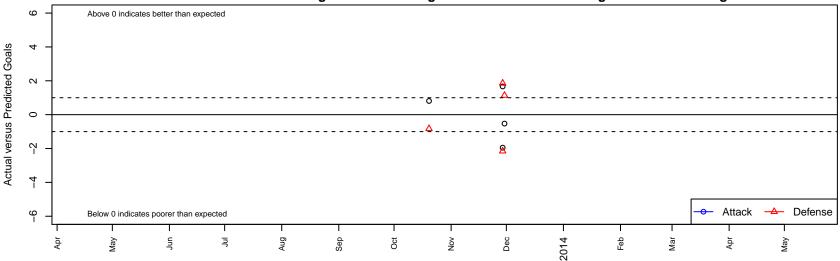

## West Coast FC United B97

West Coast FC United B97 Dots are actual minus expected GF (blue circles) and GA (red triangles). Blue line is smoothed change in attack strength. Red is smoothed change in defense strength.

|       | date       | home                     |   | away                      |   | venue                                  | pred.home | pred.away |
|-------|------------|--------------------------|---|---------------------------|---|----------------------------------------|-----------|-----------|
| 20243 | 2013-11-30 | West Coast FC United B97 | 1 | FC Golden State Black B97 | 3 | Nomads Thanksgiving 1st Division U16   | 1.5       | 4.1       |
| 19792 | 2013-11-29 | Real So Cal White B97    | 4 | West Coast FC United B97  | 0 | Nomads Thanksgiving 1st Division U16   | 1.8       | 2.0       |
| 19805 | 2013–11–29 | West Coast FC United B97 | 3 | IE Surf B97               | 1 | Nomads Thanksgiving 1st Division U16   | 1.3       | 2.9       |
| 15517 | 2013–10–20 | Anaheim Surf B97         | 2 | West Coast FC United B97  | 2 | SoCal DL Fall Showcase All Flights U16 | 1.2       | 1.2       |